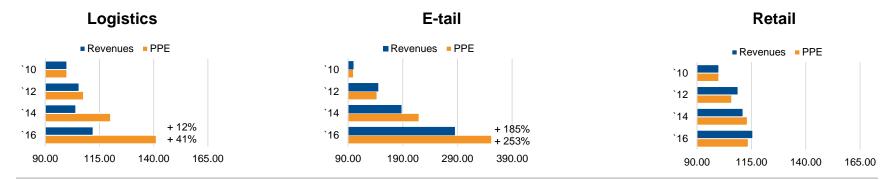

# Logistics space consumption from e-commerce

- (+) Inventory turnover
- (+) Product range
- (+) Outbound shipping space
- (+) Reverse logistics