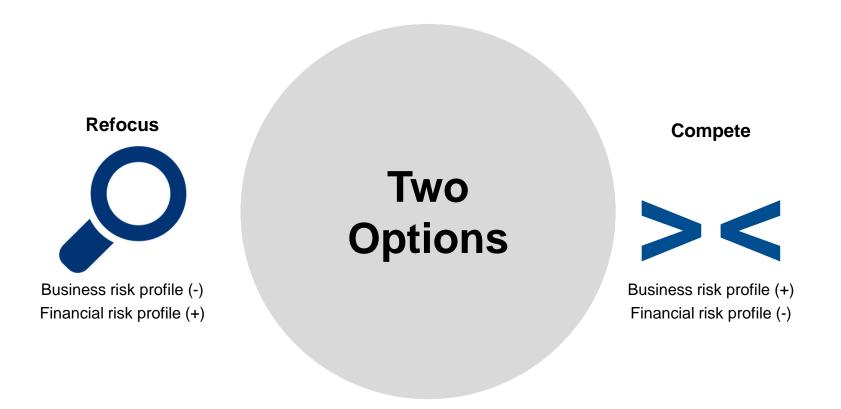

# Forecast: development of sales

- Relatively low penetration rate of 9%
- Demographic trend to a moreconnected population
- Mentalities have changed to 'IWWIWWIWI'<sup>1</sup>

Transforming European Retail industry: two possibilities left