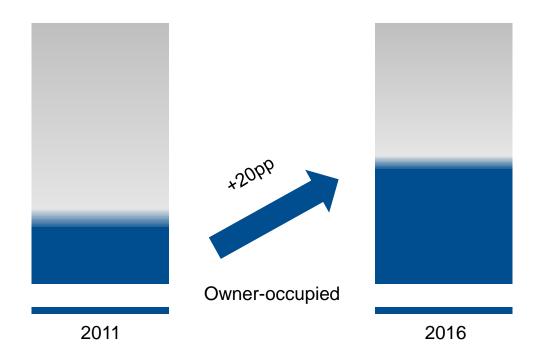

# Increasing share of owner-occupied logistics developments

Logistics - higher risk

Logistics - A new hope!

Source: Scope Ratings

Q&A