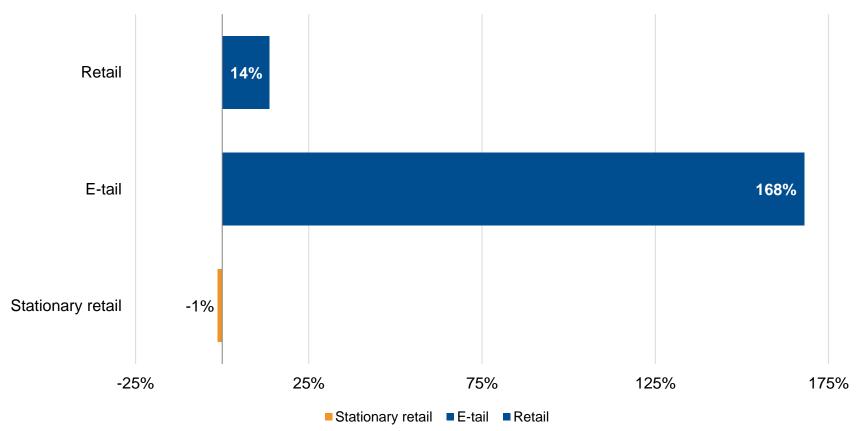

7

Strong growth of e-commerce a key driver of expected retail growth

# Growth of European retail and sub-industries, 2016-2025

Weaker demand for retail space as e-commerce dominates retail growth