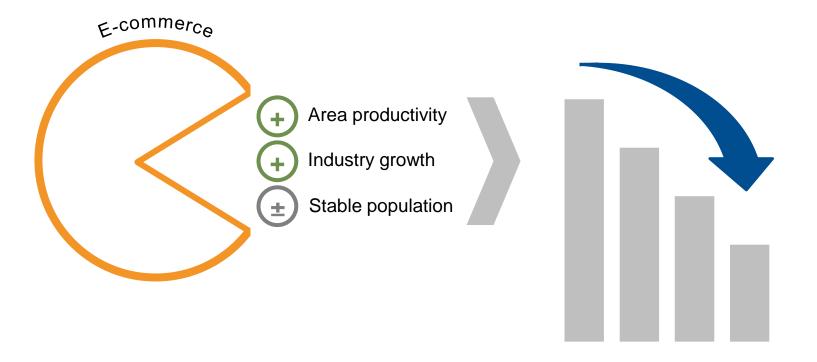

# Growth of European retail and sub-industries, 2016-2025

Weaker demand for retail space as e-commerce dominates retail growth

# Decreasing demand for retail space

Source: Scope Ratings