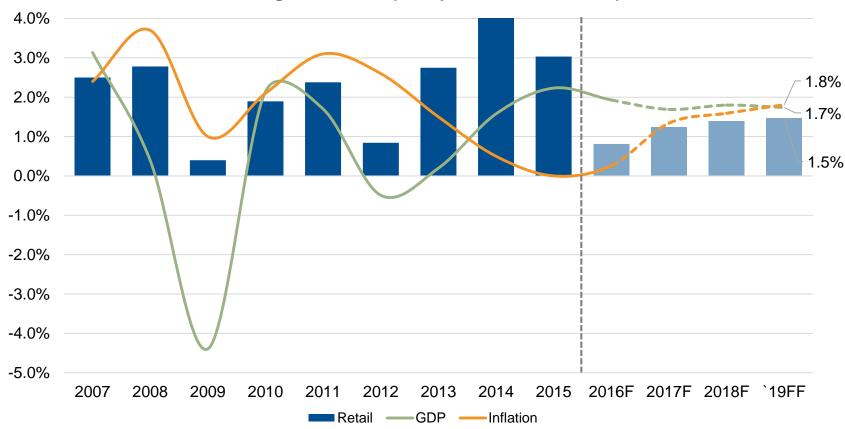

# Annual growth rates (European Union incl. UK)

Does muted growth of sales area productivity support demand?