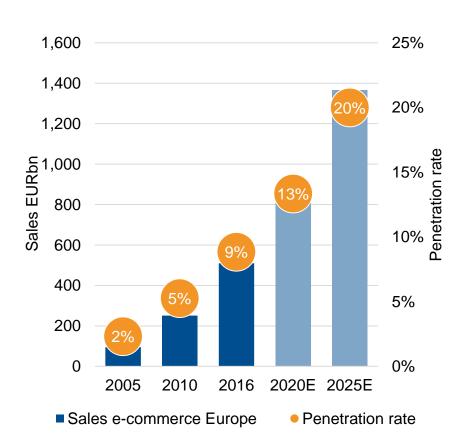

# Forecast: development of sales

- Relatively low penetration rate of 9%
- Demographic trend to a moreconnected population
- Mentalities have changed to 'IWWIWWIWI'<sup>1</sup>

Transforming European Retail industry: two possibilities left

Source: Scope Ratings