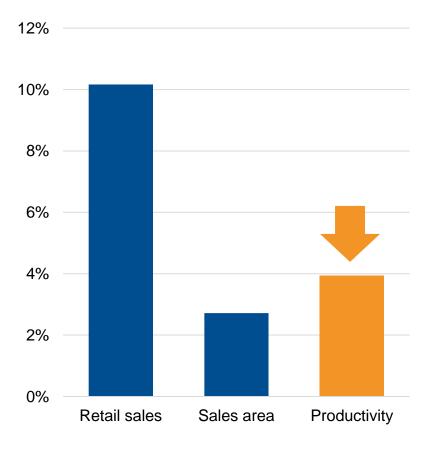

# Annual growth rates (European Union incl. UK)

Does muted growth of sales area productivity support demand?

## Growth between 2012 and 2015

- Support provided by meagre growth of sales area in the past
- + Delay in adjustments of retail space in use, due to long-term contracts
- Sales generated without the need for physical locations (ecommerce)