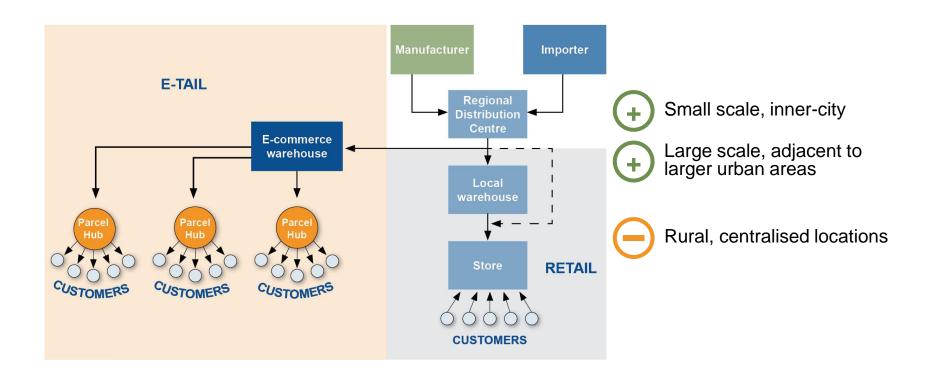

# E-commerce impacts real estate Bright future for logistics?

Relocation within and adjacent to larger urban areas

# Focus on "last mile"

E-commerce requires three times the logistics space of traditional retailers